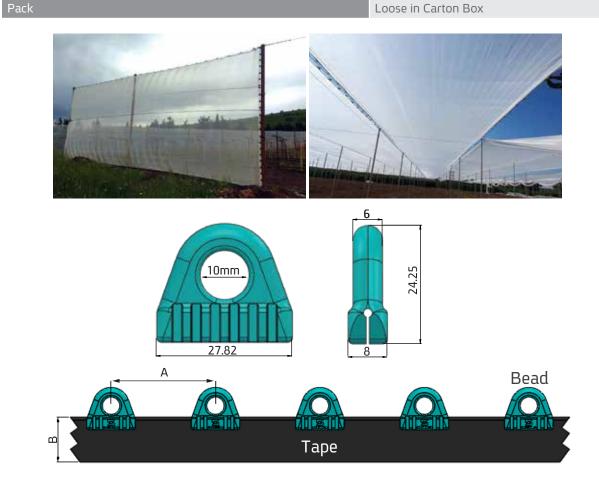

The BeadEye™ new range of products is a durable plastic rings located sequentially along narrow tape, which could be Sewn or Welded to a Vinyl / Hail Net / Shade cloth or other fabric.

The product provides a range of innovative solutions for connecting the fabric to any kind of frame or cable in a very quick and efficient way.

## BeadEye™ Technical Data Specifications

| The Rings                    |                 |         | The state of the s |
|------------------------------|-----------------|---------|--------------------------------------------------------------------------------------------------------------------------------------------------------------------------------------------------------------------------------------------------------------------------------------------------------------------------------------------------------------------------------------------------------------------------------------------------------------------------------------------------------------------------------------------------------------------------------------------------------------------------------------------------------------------------------------------------------------------------------------------------------------------------------------------------------------------------------------------------------------------------------------------------------------------------------------------------------------------------------------------------------------------------------------------------------------------------------------------------------------------------------------------------------------------------------------------------------------------------------------------------------------------------------------------------------------------------------------------------------------------------------------------------------------------------------------------------------------------------------------------------------------------------------------------------------------------------------------------------------------------------------------------------------------------------------------------------------------------------------------------------------------------------------------------------------------------------------------------------------------------------------------------------------------------------------------------------------------------------------------------------------------------------------------------------------------------------------------------------------------------------------|
| BE-Trapez10<br>(Made of POM) | Inside Diameter | 10mm    | Works with 6mm & 7mm Carabiner                                                                                                                                                                                                                                                                                                                                                                                                                                                                                                                                                                                                                                                                                                                                                                                                                                                                                                                                                                                                                                                                                                                                                                                                                                                                                                                                                                                                                                                                                                                                                                                                                                                                                                                                                                                                                                                                                                                                                                                                                                                                                                 |
|                              | Thickness       | 6mm     |                                                                                                                                                                                                                                                                                                                                                                                                                                                                                                                                                                                                                                                                                                                                                                                                                                                                                                                                                                                                                                                                                                                                                                                                                                                                                                                                                                                                                                                                                                                                                                                                                                                                                                                                                                                                                                                                                                                                                                                                                                                                                                                                |
|                              | Width           | 27.8mm  |                                                                                                                                                                                                                                                                                                                                                                                                                                                                                                                                                                                                                                                                                                                                                                                                                                                                                                                                                                                                                                                                                                                                                                                                                                                                                                                                                                                                                                                                                                                                                                                                                                                                                                                                                                                                                                                                                                                                                                                                                                                                                                                                |
|                              | High            | 24.25mm |                                                                                                                                                                                                                                                                                                                                                                                                                                                                                                                                                                                                                                                                                                                                                                                                                                                                                                                                                                                                                                                                                                                                                                                                                                                                                                                                                                                                                                                                                                                                                                                                                                                                                                                                                                                                                                                                                                                                                                                                                                                                                                                                |

| The Tape / Webbing |           |                       |                     |  |  |
|--------------------|-----------|-----------------------|---------------------|--|--|
| 100% Polyester     | Width (B) | On Hand - 35mm / 25mm | Customer Can Choose |  |  |
|                    | Thickness | 0.70mm                |                     |  |  |
|                    | Special   | Weldable to PVC       |                     |  |  |

Technical Characteristics

| Letteral Strength               | 100Kg / 220Lb per ring                                                      |
|---------------------------------|-----------------------------------------------------------------------------|
| UV Resistance                   | KLY 800 (Europe ~ 8yrs)                                                     |
| Color Fastness                  | 4 - 5                                                                       |
| Finish Product                  |                                                                             |
| Distance Between Rings (A)      | Standard - 50cm / 20" *Customer Can Choose any distance from 20cm / 8" & Up |
| Other Colors than Black & White | Per agreed MOQ                                                              |
| MOQ                             | 3,000m / 3,300yds<br>Samples up to 30m / 33yds                              |
| Weight per 100m / 110Yd.        | 2.4kg / 5.3Lb.                                                              |